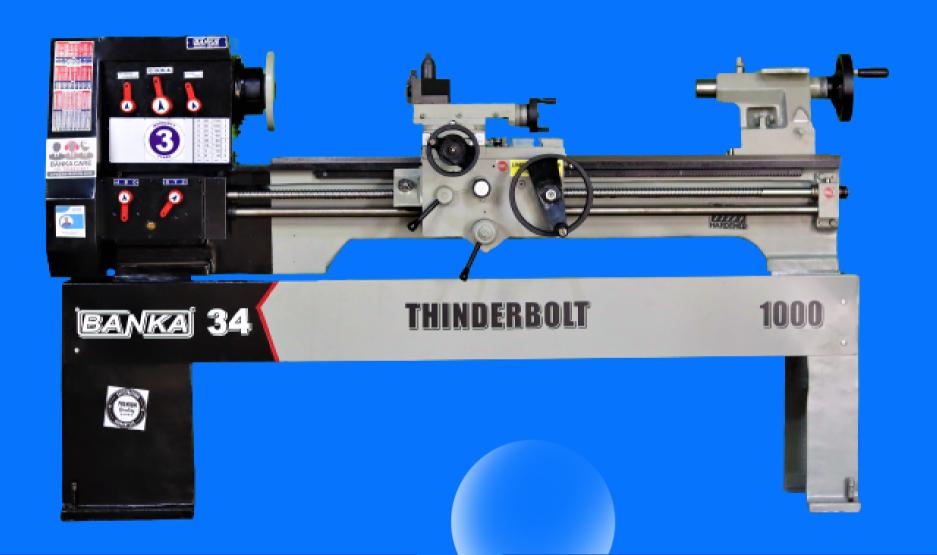

## ALL GEAR LATHE MACHINE

SIZE- 5/6 FEET

Model - 34

Height Of Center: 170 mm Spindle Bore: 40 mm Admin Between Center: 750/1000 mm Spindle Speed: 1535 RPM Bed Width: 240 mm Cross Slide: 175 mm

Motor: 2HP/3HP

## 34/1000 ALL GEAR LATHE RS. 1,49,000/-

ELECTRICAL MOTOR 2 HP RS. 7,900 MUST BUY

TRUE CHUCK 150 MM RS. 8,500 MUST BUY

DOG CHUCK 200 MM RS. 8,500 MUST BUY

CHUCK PLATE RS. 1,900 MUST BUY

REVOLVING CENTER RS. 2,500 MUST BUY (34,35,40 MT-3)